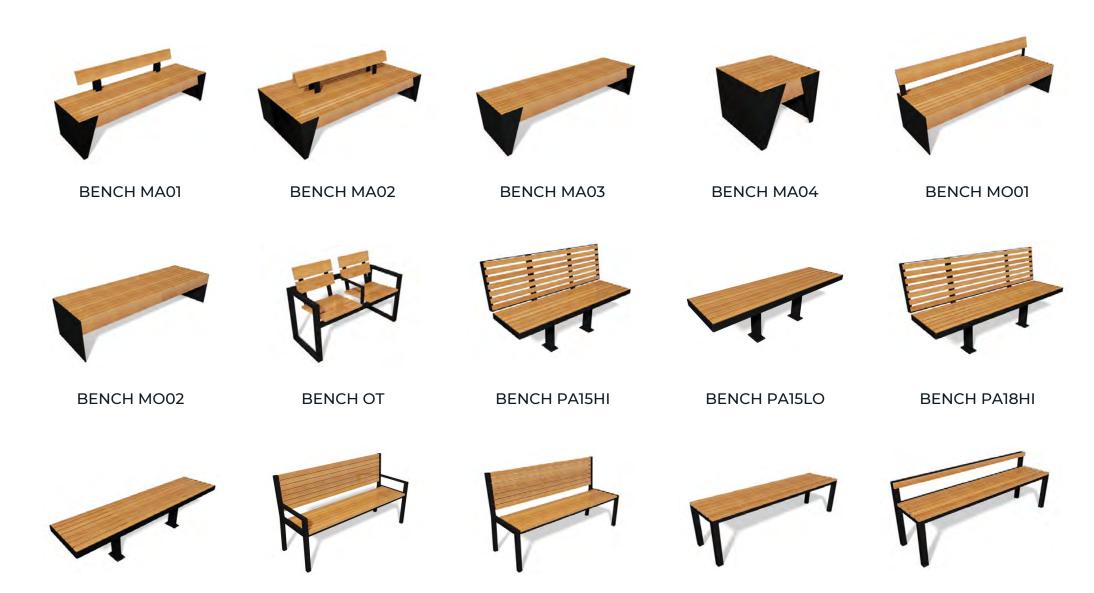

#### **IROKO EXOTIC WOOD**

Characteristics: very hard and weather-resistant wood Impregnation: high-class oils for exotic wood

Black-gray (RAL 7021)

**BENCH PLMOME** 

**BENCH SCLO** 

**BENCH SCME** 

**BENCH PA18LO** 

**BENCH PLMOHI** 