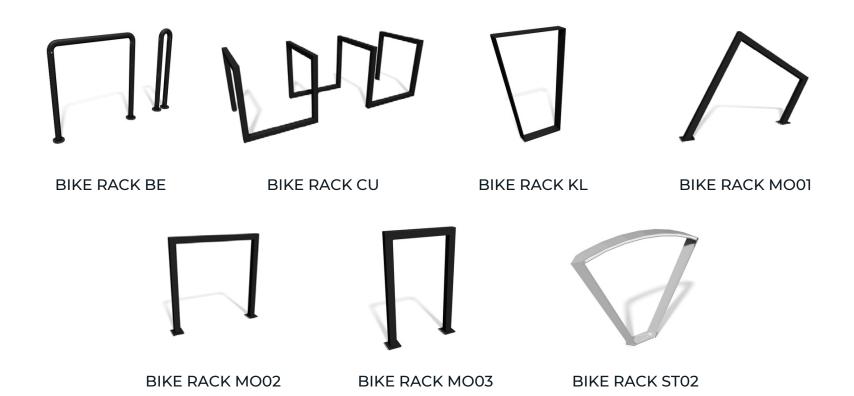

wood Impregnation: high-class oils for exotic wood



Black-gray (RAL 7021)









**BENCH PLMOME** 

**BENCH SCLO** 

**BENCH SCME** 

**BENCH PA18LO** 

**BENCH PLMOHI** 









# WASTE RECEPTACLES













LITTER BIN FL

LITTER BIN GA16L

LITTER BIN GA16XL

LITTER BIN KL30













LITTER BIN KL50

LITTER BIN PA36

LITTER BIN SE

LITTER BIN SI50

LITTER BIN SO70

LITTER BIN SO45











LITTER BIN SQ1

LITTER BIN SQ2

LITTER BIN SQ4

LITTER BIN SQ5

LITTER BIN SQ6

# WASTE RECEPTACLES







LITTER BIN SQ6 AVAILABLE VARIANTS



## **PLANTERS**



PLANTER VY04



PLANTER VY05



PLANTER VY06



PLANTER VY10



**PLANTER SIR** 



PLANTER SIM



PLANTER LE



PLANTER LE02





## **TREE GUARDS**







TREE GUARD SI

TREE GUARD SI02

TREE GUARD SQ







## **BIKE RACKS**







## **BOLLARDS**









RECREATIONAL 1 ARBOR



PICNIC-RECREATIONAL ARBOR



**HAMMOCKS ARBOR** 



RECREATIONAL 3 ARBOR



PICNIC ARBOR



**GRILL ARBOR** 

### **ARBOR**

CUBE





### **ARBOR**

#### **CUBE**





The new ARBOR CUBE collection is our answer to the needs of a changing world in the field of ecology. The devices in the ARBOR CUBE collection are made of 100% recycled material.



Does not require maintenance



Chemical and weather resistant



High durability, estimated at 40 years of use



Waterproof



Resistant to oils, brines, acids, and salt water



Does not conduct electricity



Color resistant to discoloration thanks to the UV filter



It is suitable for reprocessing through the recycling process



It does not split, which guarantees safe use



Environm