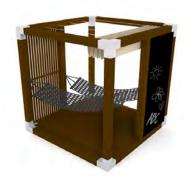

### **ARBOR**

CUBE

### **ARBOR**

#### **CUBE**

The new ARBOR CUBE collection is our answer to the needs of a changing world in the field of ecology. The devices in the ARBOR CUBE collection are made of 100% recycled material.

Does not require maintenance