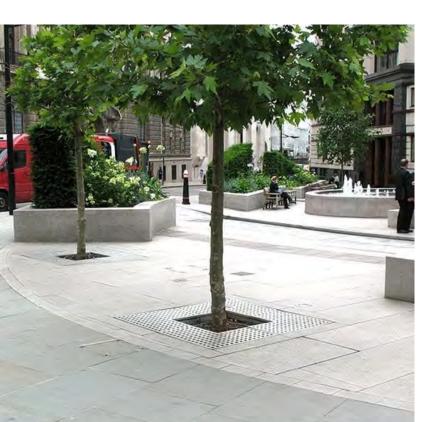

#### **TREE GUARDS**

Tree guards provide a physical barrier between a tree and our sometimes harsh urban environment. They reduce soil compaction, shield the trunk from physical damage, and prevent pet waste from entering the tree pit.