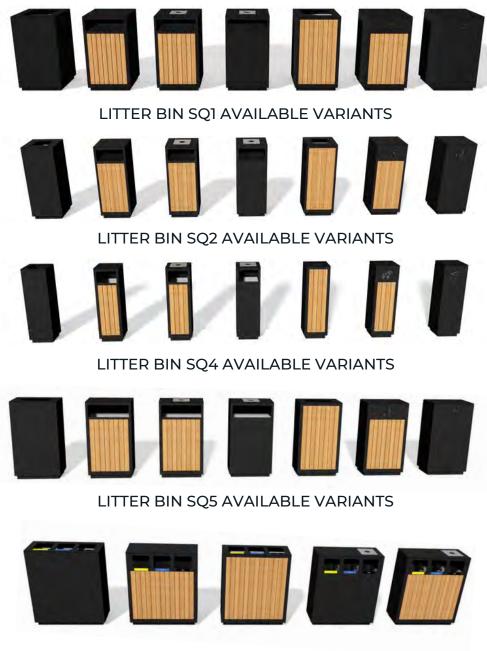

LITTER BIN SI50

LITTER BIN SO70

LITTER BIN SO45

LITTER BIN SQ1

LITTER BIN SQ2

LITTER BIN SQ4

LITTER BIN SQ5

LITTER BIN SQ6

# WASTE RECEPTACLES

LITTER BIN SQ6 AVAILABLE VARIANTS