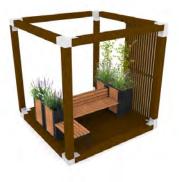

### **ARBOR**

CUBE

### **ARBOR**

#### **CUBE**

The new ARBOR CUBE collection is our answer to the needs of a changing world in the field of ecology. The devices in the ARBOR CUBE collection are made of 100% recycled material.

Does not require maintenance