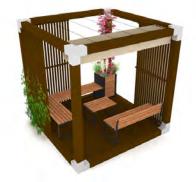

### **ARBOR**

CUBE

### **ARBOR**

#### **CUBE**

The new ARBOR CUBE collection is our answer to the needs of a changing world in the field of ecology. The devices in the ARBOR CUBE collection are made of 100% recycled material.

Does not require maintenance