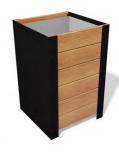

# WASTE RECEPTACLES

LITTER BIN FL

LITTER BIN GA16L

LITTER BIN GA16XL

LITTER BIN KL30

LITTER BIN KL50

LITTER BIN PA36

LITTER BIN SE

LITTER BIN SI50

LITTER BIN SO70

LITTER BIN SO45

LITTER BIN SQ1

LITTER BIN SQ2

LITTER BIN SQ4

LITTER BIN SQ5

LITTER BIN SQ6