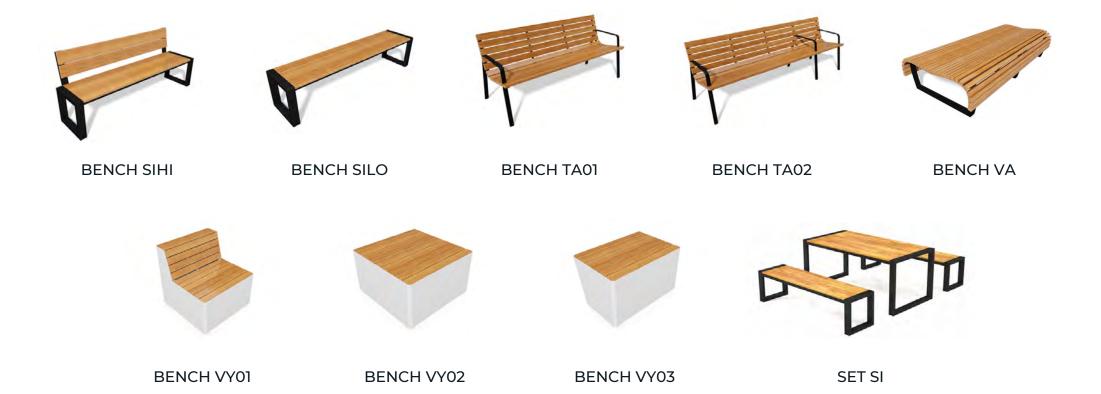

## **PLANTERS**

PLANTER VY04

PLANTER VY05

PLANTER VY06

PLANTER VY10

**PLANTER SIR** 

PLANTER SIM

PLANTER LE

PLANTER LE02