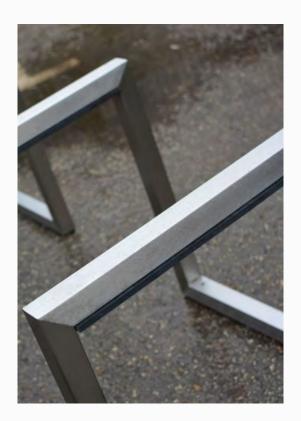

#### **IROKO EXOTIC WOOD**

Characteristics: very hard and weather-resistant wood Impregnation: high-class oils for exotic wood

Black-gray (RAL 7021)

**BENCH PLMOME** 

**BENCH SCLO** 

**BENCH SCME** 

**BENCH PA18LO** 

**BENCH PLMOHI** 