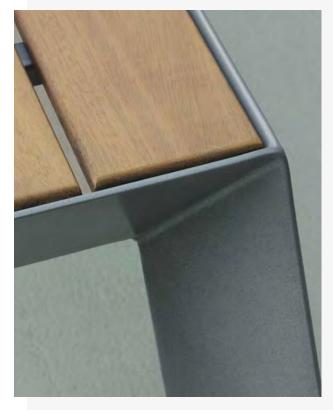

#### **COLORS OF METAL COMPONENTS**

Anthracite (RAL 7016)

Black-gray (RAL 7021)

Graphite gray (RAL 7024)

White (RAL 9003)

Gray aluminum (RAL 9007)

Black (RAL 9005)