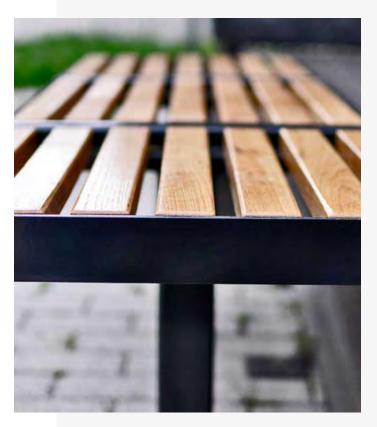

#### **IROKO EXOTIC WOOD**

Characteristics: very hard and weather-resistant wood Impregnation: high-class oils for exotic wood

Black-gray (RAL 7021)

**BENCH PLMOME** 

**BENCH SCLO** 

**BENCH SCME** 

**BENCH PA18LO** 