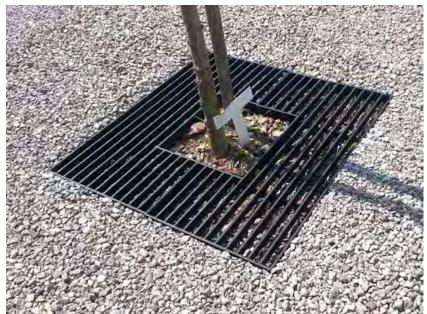

#### **TREE GUARDS**

Tree guards provide a physical barrier between a tree and our sometimes harsh urban environment. They reduce soil compaction, shield the trunk from physical damage, and prevent pet waste from entering the tree pit.