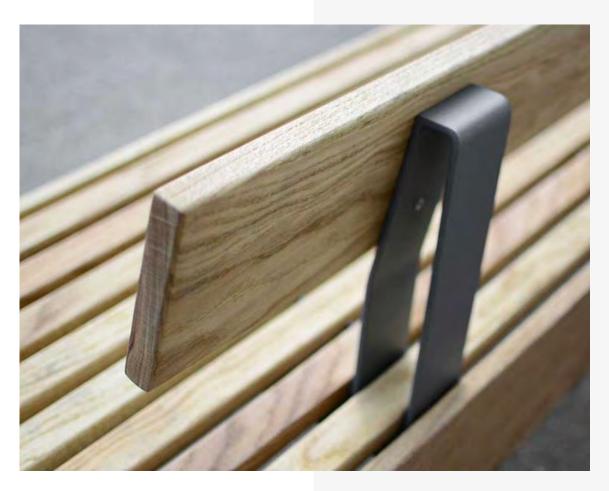

#### **IROKO EXOTIC WOOD**

Characteristics: very hard and weather-resistant wood Impregnation: high-class oils for exotic wood

Black-gray (RAL 7021)

**BENCH PLMOME** 

**BENCH SCLO** 

**BENCH SCME** 

**BENCH PA18LO** 

**BENCH PLMOHI** 