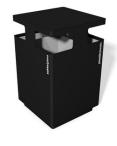

LITTER BIN SI50

LITTER BIN SO70

LITTER BIN SO45

LITTER BIN SQ1

LITTER BIN SQ2

LITTER BIN SQ4

LITTER BIN SQ5

LITTER BIN SQ6

# WASTE RECEPTACLES

LITTER BIN SQ6 AVAILABLE VARIANTS