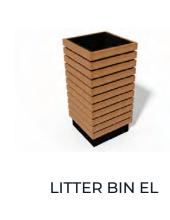

# WASTE RECEPTACLES

LITTER BIN FL

LITTER BIN GA16L

LITTER BIN GA16XL

LITTER BIN KL30

LITTER BIN KL50

LITTER BIN PA36

LITTER BIN SE