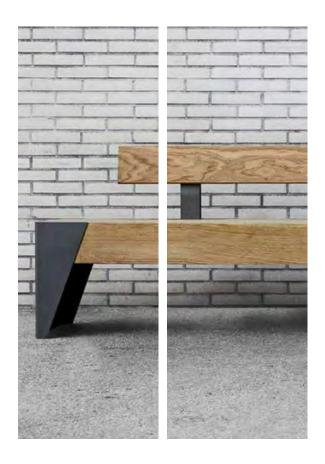

#### **IROKO EXOTIC WOOD**

Characteristics: very hard and weather-resistant wood Impregnation: high-class oils for exotic wood

Black-gray (RAL 7021)

**BENCH PLMOME** 

**BENCH SCLO** 

**BENCH SCME** 

**BENCH PA18LO** 

**BENCH PLMOHI** 