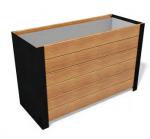

# WASTE RECEPTACLES

LITTER BIN FL

LITTER BIN GA16L

LITTER BIN GA16XL

LITTER BIN KL30

LITTER BIN KL50

LITTER BIN PA36

LITTER BIN SE

LITTER BIN SI50

LITTER BIN SO70

LITTER BIN SO45

LITTER BIN SQ1

LITTER BIN SQ2

LITTER BIN SQ4

LITTER BIN SQ5

LITTER BIN SQ6