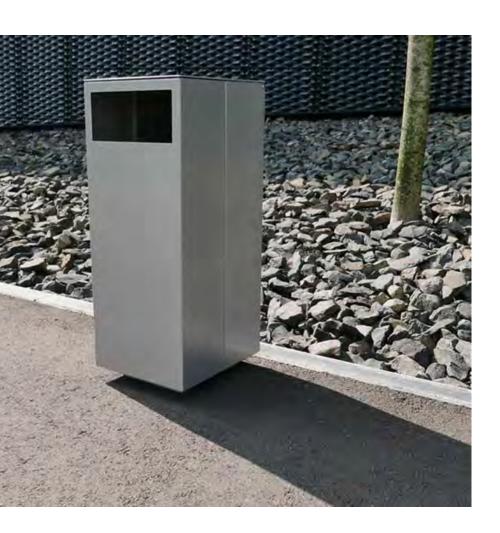

#### **WASTE RECEPTACLES**

A waste receptacle, should be convenient to use and easy to maintain, but it also often accommodates other activities - people rest packages on them, meet people next to them, and so on.

# WASTE RECEPTACLES

LITTER BIN FL

LITTER BIN GA16L

LITTER BIN GA16XL

LITTER BIN KL30

LITTER BIN KL50

LITTER BIN PA36

LITTER BIN SE

LITTER BIN SI50

LITTER BIN SO70

LITTER BIN SO45

LITTER BIN SQ1

LITTER BIN SQ2

LITTER BIN SQ4

LITTER BIN SQ5

LITTER BIN SQ6