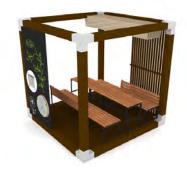

### **ARBOR**

CUBE

### **ARBOR**

#### **CUBE**

The new ARBOR CUBE collection is our answer to the needs of a changing world in the field of ecology. The devices in the ARBOR CUBE collection are made of 100% recycled material.

Does not require maintenance