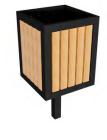

# WASTE RECEPTACLES

LITTER BIN FL

LITTER BIN GA16L

LITTER BIN GA16XL

LITTER BIN KL30

LITTER BIN KL50

LITTER BIN PA36

LITTER BIN SE