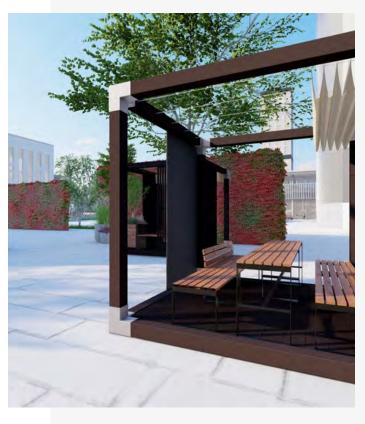

### **ARBOR**

CUBE

### **ARBOR**

#### **CUBE**

The new ARBOR CUBE collection is our answer to the needs of a changing world in the field of ecology. The devices in the ARBOR CUBE collection are made of 100% recycled material.

Does not require maintenance