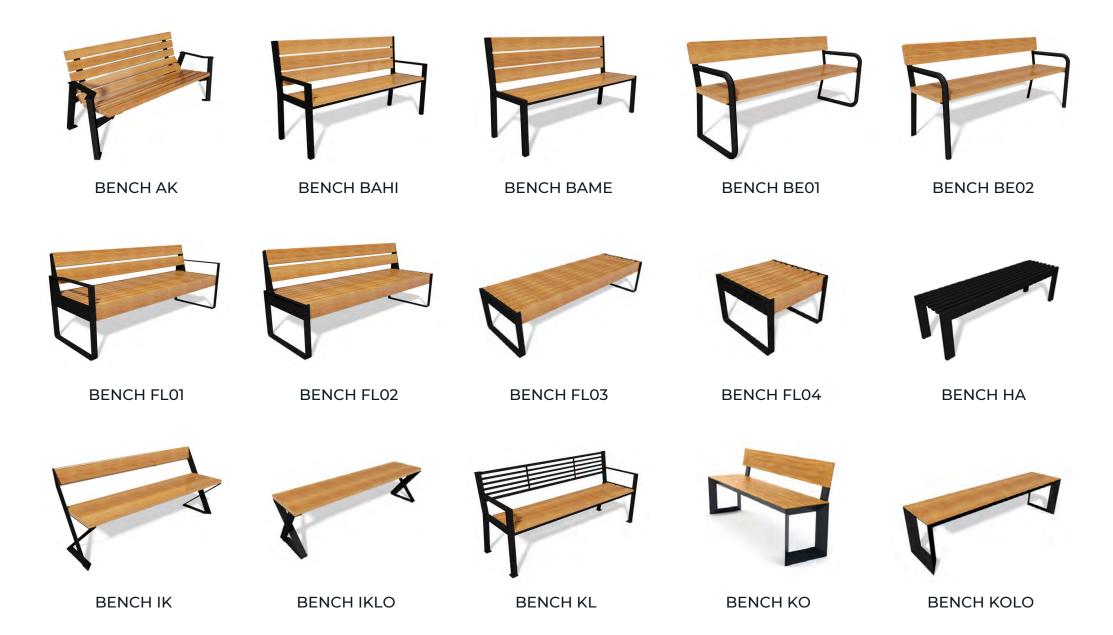

#### **IROKO EXOTIC WOOD**

Characteristics: very hard and weather-resistant wood Impregnation: high-class oils for exotic wood

Black-gray (RAL 7021)

**BENCH PLMOME** 

**BENCH SCLO** 

**BENCH SCME** 

**BENCH PA18LO** 

**BENCH PLMOHI** 